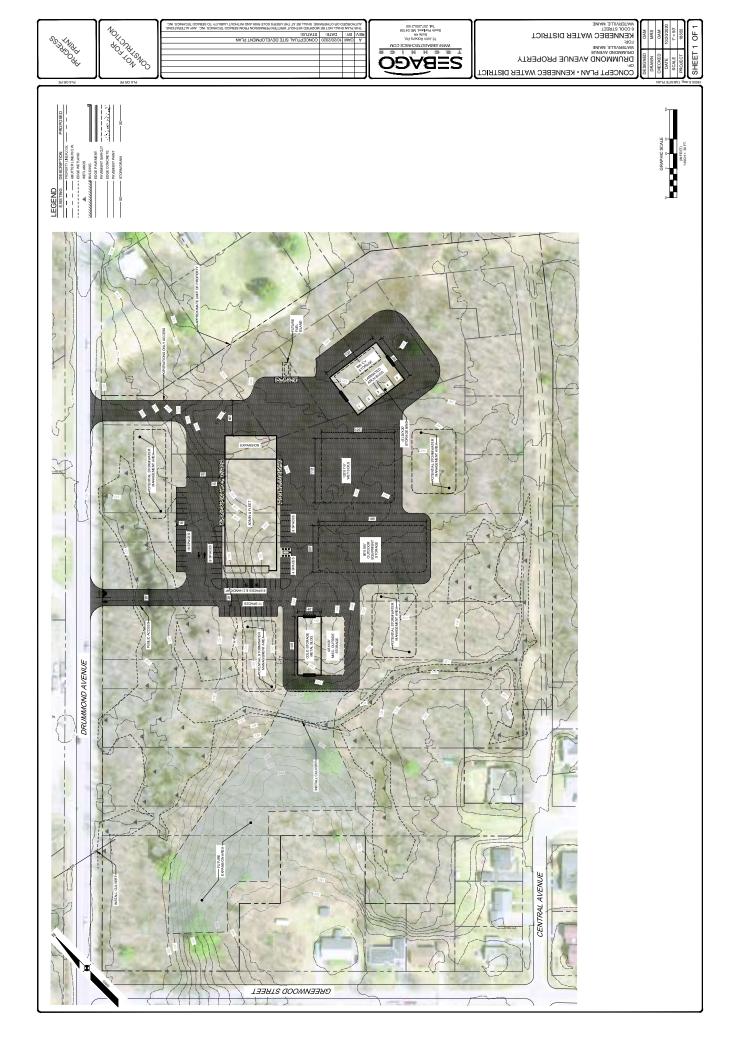

t During Construction Other OTAL Section VI:  NANCE: Project Insurance Policy Vehicle Liability Property Damage Fire & Extended Coverage Vandalism Workmen's Comp. & Employees' Liability Builder's Risk OTAL Section VII:  PINGENCY: Project (10% of construction) Estimate Contigency (5% of construction) Regulatory (4% of fees) Equipment/Systems/Furniture (4% of estimate) Financing Other OTAL Section VIII:  R - PROJECT COSTS: Advertising                              | 250 48,750  90,000 12,000 90,000 192,000  0  TBD  40,000 40,000 40,000  922,324 461,162 0 0 TBD 0 1,383,486                                                    | 0                | Included in Construction Included in Construction Included in Construction  O  Included in Construction | *Assumes some existing to be reused        |